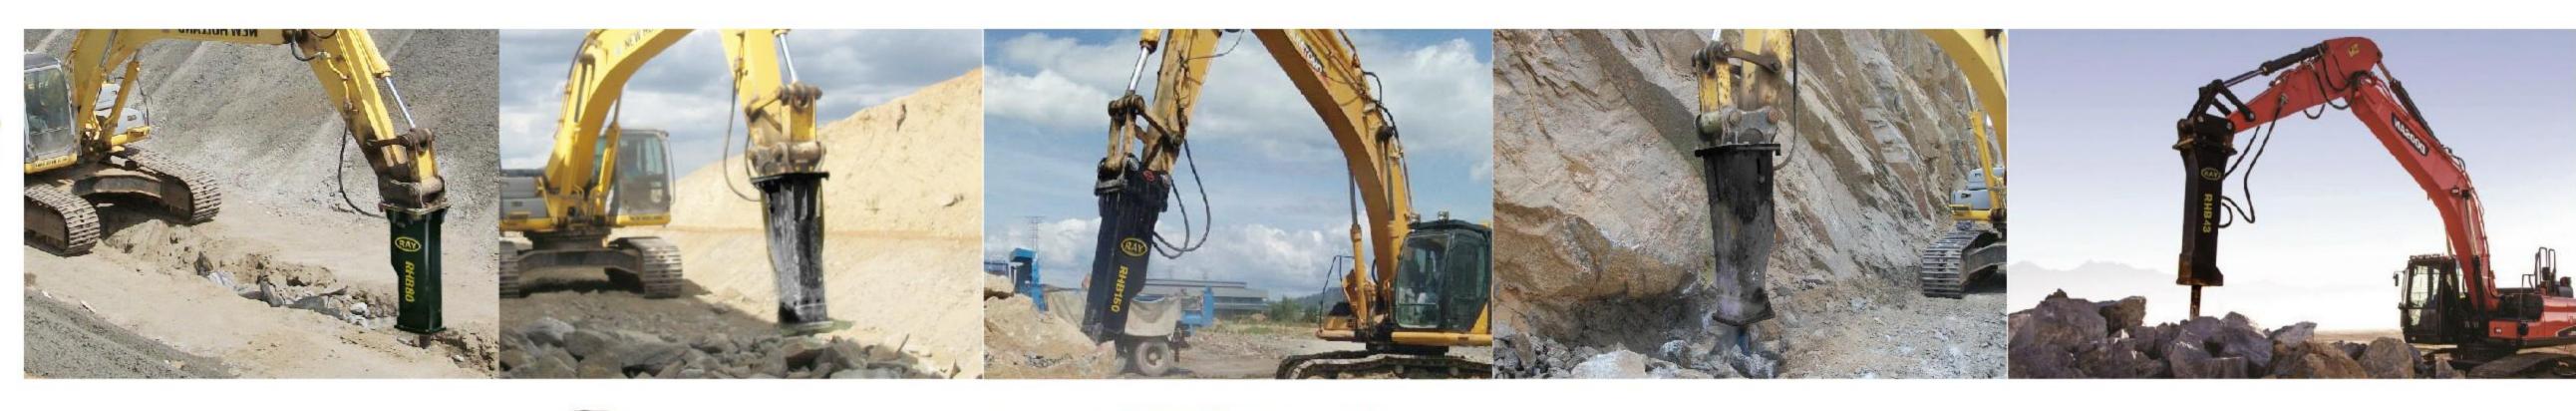

### **Hydraulic Breaker**

The hydraulic breaker hammer is powered by pressure oil supplied from the pumping station of the excavator or loader and is more effective in the role of excavating building foundations to clear floating stones and soil from rock crevices. The principle of selecting a hydraulic breaker is to choose the most suitable hydraulic breaker according to the excavator model and the environment in which it will operate.

### **Hydraulic Breaker**

Ray Hydraulic Breaker-Your Best Choise

## Project Cases

Excavator model: XCMG XE49DK Hydraulic breaker: RHB175 Box silence type Country: Germany

Skid steer loader: CASE CX36 Hydraulic breaker: RHB53 Box silence type Country: New Zealand

Skid steer loader: NEW HOLLAND L220 Hydraulic breaker: RHB68 Box silence type Country: Australia

Excavator model: SANY SY215C Hydraulic breaker: RHB150 Box silence type Country: United kingdom