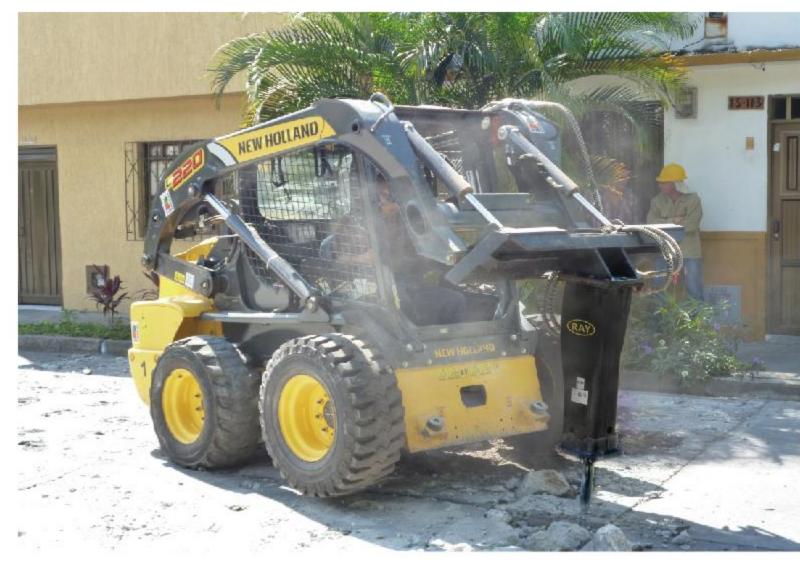

## Project Cases

Excavator model: XCMG XE49DK Hydraulic breaker: RHB175 Box silence type Country: Germany

Skid steer loader: CASE CX36 Hydraulic breaker: RHB53 Box silence type Country: New Zealand

Skid steer loader: NEW HOLLAND L220 Hydraulic breaker: RHB68 Box silence type Country: Australia