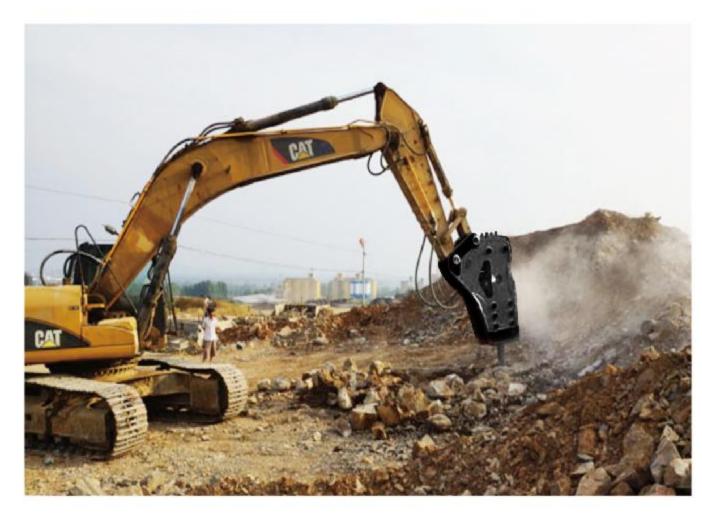

### **Hydraulic Breaker**

The hydraulic breaker hammer is powered by pressure oil supplied from the pumping station of the excavator or loader and is more effective in the role of excavating building foundations to clear floating stones and soil from rock crevices. The principle of selecting a hydraulic breaker is to choose the most suitable hydraulic breaker according to the excavator model and the environment in which it will operate.

### Unique advantages

RAY strictly controls each production process, with ISO quality system certification, CE certificate, to make trust easier.

Unique heat treatment and cold treatment process to ensure more stable and reliable product quality, so that you can save more money and time.

Sold 85 countries cooperated with 16 brands and solved 1522

If you encounter any hydraulic breaker problems, we are 24h\*7 online for you to answer.

RAY has sufficient supply of spare parts to ensure timely response to after-sales service, so that you can after sale without worry.