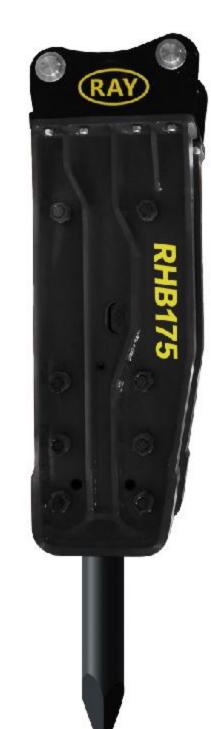

### **Hydraulic Breaker**

Ray Hydraulic Breaker-Your Best Choise

#### \*Most popular models

| Item                        | Model        | RHB140*   | RHB140A     | RHB150*     | RHB155*        | RHB165         | RHB175         | RHB185         | RHB195         | RHB200         | RHB210         |
|-----------------------------|--------------|-----------|-------------|-------------|----------------|----------------|----------------|----------------|----------------|----------------|----------------|
| Total<br>Weight             | Side<br>(Kg) | 1774      | 1809        | 2218        | 2577           | 3277           | 3905           | 4365           | 5329           | 5900           | 7050           |
|                             | Top<br>(Kg)  | 2059      | 2094        | 2380        | 2745           | 3447           | 4057           | 4844           | 5623           | 6547           | /              |
|                             | Box<br>(Kg)  | 2011      | 2046        | 2457        | 2968           | 2975           | 3902           | 4800           | 5330           | 6210           | /              |
| Operating                   | kg/cm²       | 160-180   | 160-180     | 160-180     | 160-180        | 160-190        | 160-190        | 220-270        | 250-300        | 250-300        | 270-300        |
| Preasure                    | Psi          | 2272-2556 | 2272-2556   | 2272-2556   | 2272-2556      | 2272-2699      | 2272-2699      | 3132-3843      | 3552-4260      | 3552-4260      | 3834-4260      |
| Oil Flow                    | l/min        | 120-180   | 120-180     | 150-190     | 180-240        | 200-250        | 200-260        | 220-270        | 240-310        | 260-330        | 270-330        |
|                             | Gpm          | 31.7-47.6 | 31.7-47.6   | 39.6-50.2   | 47.6-63.36     | 52.8-65.79     | 52.8-68.42     | 58.08-71.28    | 63.36-81.84    | 68.64-87.12    | 70.35-87.12    |
| Impact<br>Frequency         | bpm          | 350-500   | 350-500     | 350-700     | 300-450        | 250-380        | 200-350        | 120-200        | 100-150        | 100-150        | 100-150        |
| Dia. of hose                | mm inch      | 25.4<br>1 | 25.4<br>1   | 25.4<br>1   | 31.75<br>1-1/4 |
| Chisel                      | mm           | 140       | 140         | 150         | 155            | 165            | 175            | 185            | 195            | 200            | 210            |
| Diameter                    | inch'        | 5.51      | 5.51        | 5.91        | 6.102362205    | 6.496062992    | 6.88976378     | 7.283464567    | 7.677165354    | 7.874015748    | 8.267716535    |
| Chisel<br>Length            | mm           | 1300      | 1300        | 1300        | 1500           | 1500           | 1600           | 1600           | 1650           | 1650           | 1750           |
|                             | inch         | 51.18     | 51.18110236 | 51.18110236 | 59.05511811    | 59.05511811    | 62.99212598    | 62.99212598    | 64.96062992    | 64.96062992    | 68.8976378     |
| Chisel<br>Weight            | kg           | 126       | 135         | 157         | 190            | 215            | 255            | 260            | 304            | 315            | 366            |
| Suitable<br>Excavator       | m3           | 0.7-0.9   | 0.7-0.9     | 0.9-1.2     | 1.1-1.4        | 1.2-1.6        | 1.4-1.8        | 1.4-2.0        | 1.6-2.2        | 1.8-2.5        | 2.4-3.2        |
| Suiteable<br>Carrier Weight | Ton          | 18-26     | 18-26       | 27-35       | 28-35          | 30-40          | 35-45          | 40-55          | 45-55          | 50-60          | 60-70          |