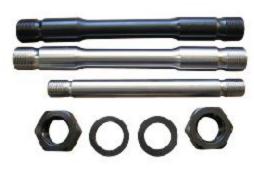

ISO9001 CERTIFIED CEATHER Attachments

Ray Hydraulic Breaker-Your Best Choise

Control Valve

Mounted Pin Kit

Rod Pin And Stop Pin

Piston

RAY also provides all the accessories for hydraulic breakers, so you can use them directly.

Piping Spare parts

Accumulator

Side Bolts

Front Cover

Through Bolts

Ring Bushes

N2 Charging Kit

Seal Kits

Front Head Ass'y

Back Head

Cylinder With Piston

Stop Valve

Spare Valve

Bracket

**Customized Chisel** 

Auto Grease System(aluminum)

Auto Grease System(plastic)

Standard Chisel

**Customized Chisel** 