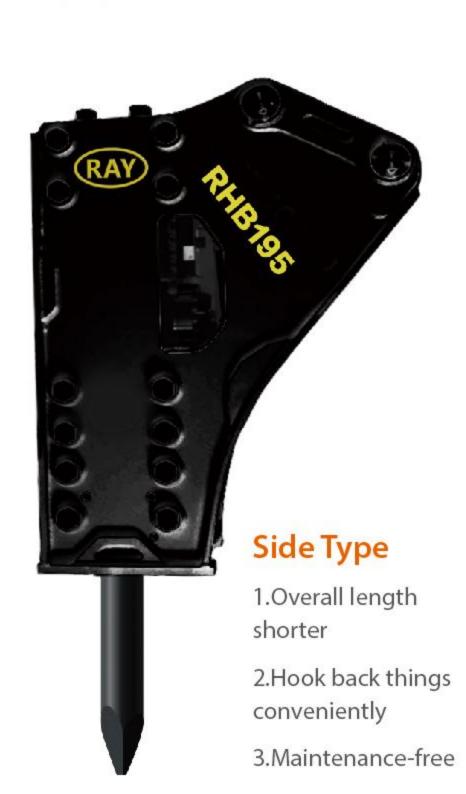

### Top Type

and control 2.More conducive to excavate

1.Easy to locate

3.Weight lighter,the lower risk of broken drill rod

Box-Silenced type 1.Reduce noise

2.Protect the enviroment