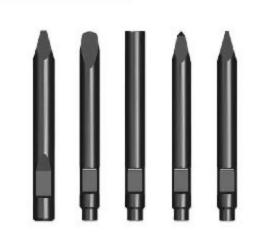

| CHISEL TYPE          | APPLICATIONS                  |
|----------------------|-------------------------------|
| 1 Moil Point Type(M) | Universal                     |
| 2 Conical Type(C)    | Multiple Purpose              |
| 3 H-wedge Type(H)    | Trenching , Asphalt, Concrete |
| 4 V-wedge Type(V)    | Trenching, Asphalt, Concrete  |
| 5 Blunt Type(B)      | Boulders Concrete             |

Front Head Ass'y

Back Head

Cylinder With Piston

Stop Valve

Spare Valve

Bracket

**Customized Chisel** 

Auto Grease System(aluminum)

Auto Grease System(plastic)

Standard Chisel

**Customized Chisel** 