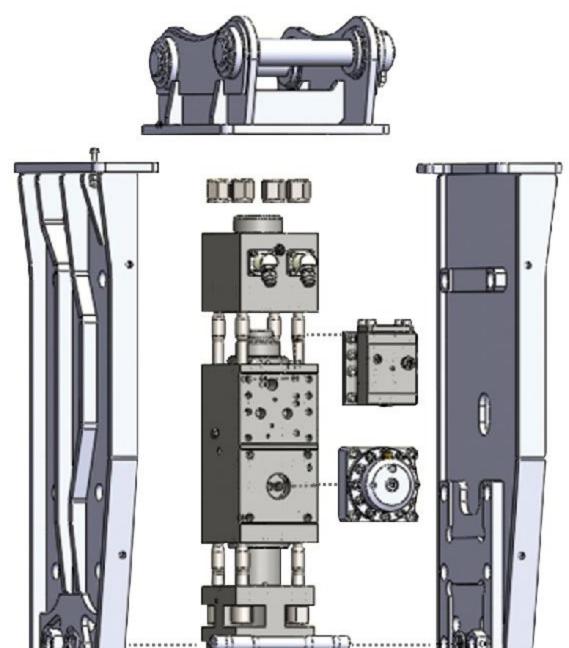

ISO9001 CERTIFIED CEATHER Attachments

Ray Hydraulic Breaker-Your Best Choise

Control Valve

Mounted Pin Kit

Rod Pin And Stop Pin

Piston

RAY also provides all the accessories for hydraulic breakers, so you can use them directly.

Piping Spare parts

Accumulator

Side Bolts

Front Cover

Through Bolts

Ring Bushes

N2 Charging Kit

Seal Kits

Front Head Ass'y

Back Head

Cylinder With Piston

Stop Valve

Spare Valve

Bracket

**Customized Chisel** 

Auto Grease System(aluminum)

Auto Grease System(plastic)

Standard Chisel

**Customized Chisel** 