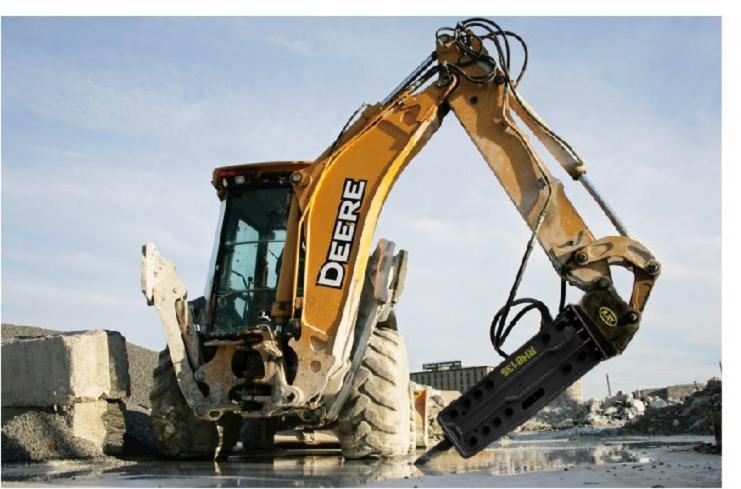

|  |  |  |  |
| irogulu irquat    | I the manufacture of an extension of the second of the sec | For examination whose the control of |  |  |  |  |

## Application

### Excavator













### Skid steer loader











### **Backhoe loader**













## Project Cases



Excavator model: XCMG XE49DK Hydraulic breaker: RHB175 Box silence type Country: Germany



Skid steer loader: CASE CX36 Hydraulic breaker: RHB53 Box silence type Country: New Zealand



Skid steer loader: NEW HOLLAND L220 Hydraulic breaker: RHB68 Box silence type Country: Australia



Excavator model: SANY SY215C Hydraulic breaker: RHB150 Box silence type Country: United kingdom







### Related Products

### **Drilling Piling Series**



EARTH AUGER



VIBRO HAMMER



SIDE GRIP VIBRO HAMMER





HYDRAULIC GRAPPLE

Compaction series



STEEL SCRAP GRAPPLE



**DEMOLITION GRAB** 



HYDRAULIC COMPACTOR



COMPACTION WHEEL(CUSTOMIZE)



COMPACTION WHEEL

Connection series



QUICK HITCH



MULTI HITCH



TILTING HITCH



LONG BOOM

#### Breaking demolition se