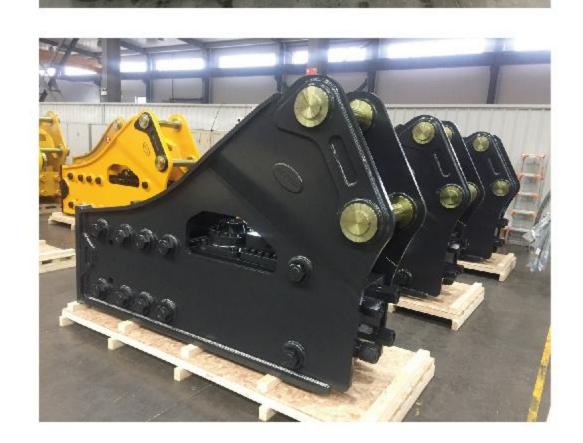

#### Breaking demolition series

HYDRAULIC CRUSHER

FIXED PULVERIZER

ROTATION PULVERIZER

VIBRO RIPPER

EAGLE SHEAR

PILE BREAKER

DRUM CUTTER

### **Hydraulic Breaker**

The hydraulic breaker hammer is powered by pressure oil supplied from the pumping station of the excavator or loader and is more effective in the role of excavating building foundations to clear floating stones and soil from rock crevices. The principle of selecting a hydraulic breaker is to choose the most suitable hydraulic breaker according to the excavator model and the environment in which it will operate.