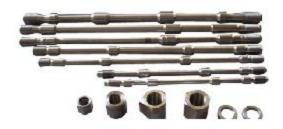

ISO9001 CERTIFIED CEATHER Attachments

Ray Hydraulic Breaker-Your Best Choise

Control Valve

Mounted Pin Kit

Rod Pin And Stop Pin

Piston

RAY also provides all the accessories for hydraulic breakers, so you can use them directly.

Piping Spare parts

Accumulator

Side Bolts

Front Cover

Through Bolts

Ring Bushes

N2 Charging Kit

Seal Kits

Front Head Ass'y

Back Head

Cylinder With Piston

Stop Valve

Spare Valve

Bracket

**Customized Chisel** 

Auto Grease System(aluminum)

Auto Grease System(plastic)

Standard Chisel

**Customized Chisel** 