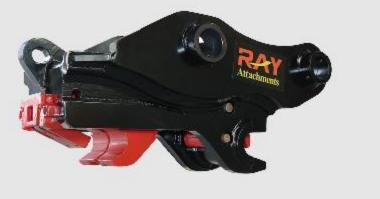

HYDRAULIC COMPACTOR

COMPACTION WHEEL(CUSTOMIZE)

COMPACTION WHEEL

Connection series

QUICK HITCH

MULTI HITCH

TILTING HITCH

LONG BOOM