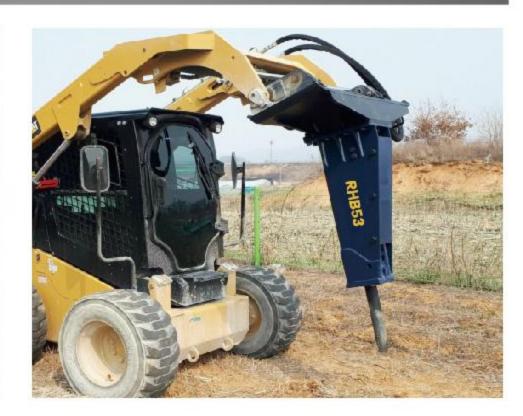

### Skid steer loader

## Project Cases

Excavator model: XCMG XE49DK Hydraulic breaker: RHB175 Box silence type Country: Germany

Skid steer loader: CASE CX36 Hydraulic breaker: RHB53 Box silence type Country: New Zealand

Skid steer loader: NEW HOLLAND L220 Hydraulic breaker: RHB68 Box silence type Country: Australia