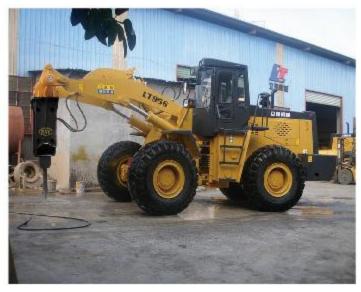

|  |  |  |  |
| irogulu irquat    | I the manufacture of an extension of the second of the sec | For examination whose the control of |  |  |  |  |

## Application

### Excavator













### Skid steer loader











### **Backhoe loader**













## Project Cases



Excavator model: XCMG XE49DK Hydraulic breaker: RHB175 Box silence type Country: Germany



Skid steer loader: CASE CX36 Hydraulic breaker: RHB53 Box silence type Country: New Zealand



Skid steer loader: NEW HOLLAND L220 Hydraulic breaker: RHB68 Box silence type Country: Australia



Excavator model: SANY SY215C Hydraulic breaker: RHB150 Box silence type Country: United kingdom







### Related Products

### **Drilling Piling Series**



EARTH AUGER



VIBRO HAMMER



SIDE GRIP VIBRO HAMMER





HYDRAULIC GRAPPLE

Compaction series



STEEL SCRAP GRAPPLE



**DEMOLITION GRAB** 



HYDRAULIC COMPACTOR



COMPACTION WHEEL(CUSTOMIZE)



COMPACTION WHEEL

Connection series



QUICK HITCH



MULTI HITCH



TILTING HITCH



LONG BOOM

#### Breaking demolition series