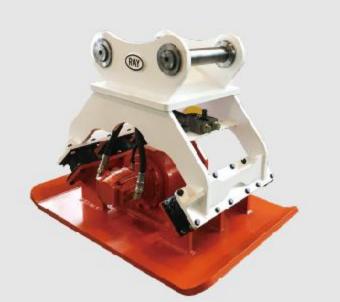

HYDRAULIC COMPACTOR

COMPACTION WHEEL(CUSTOMIZE)

COMPACTION WHEEL

Connection series

QUICK HITCH

MULTI HITCH

TILTING HITCH

LONG BOOM