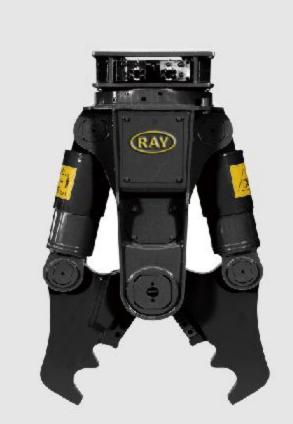

### **Drilling Piling Series**

EARTH AUGER

VIBRO HAMMER

SIDE GRIP VIBRO HAMMER

HYDRAULIC GRAPPLE

Compaction series

STEEL SCRAP GRAPPLE

**DEMOLITION GRAB** 

#### Breaking demolition series

HYDRAULIC CRUSHER

FIXED PULVERIZER

ROTATION PULVERIZER

VIBRO RIPPER

EAGLE SHEAR

PILE BREAKER

DRUM CUTTER