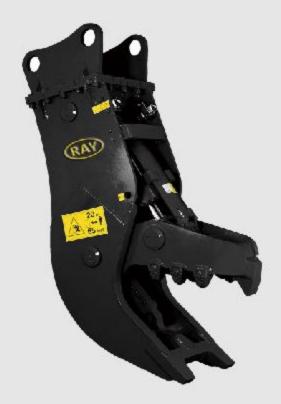

### **Drilling Piling Series**

EARTH AUGER

VIBRO HAMMER

SIDE GRIP VIBRO HAMMER

HYDRAULIC GRAPPLE

Compaction series

STEEL SCRAP GRAPPLE

**DEMOLITION GRAB** 

#### Breaking demolition series

HYDRAULIC CRUSHER

FIXED PULVERIZER

ROTATION PULVERIZER

VIBRO RIPPER

EAGLE SHEAR

PILE BREAKER

DRUM CUTTER