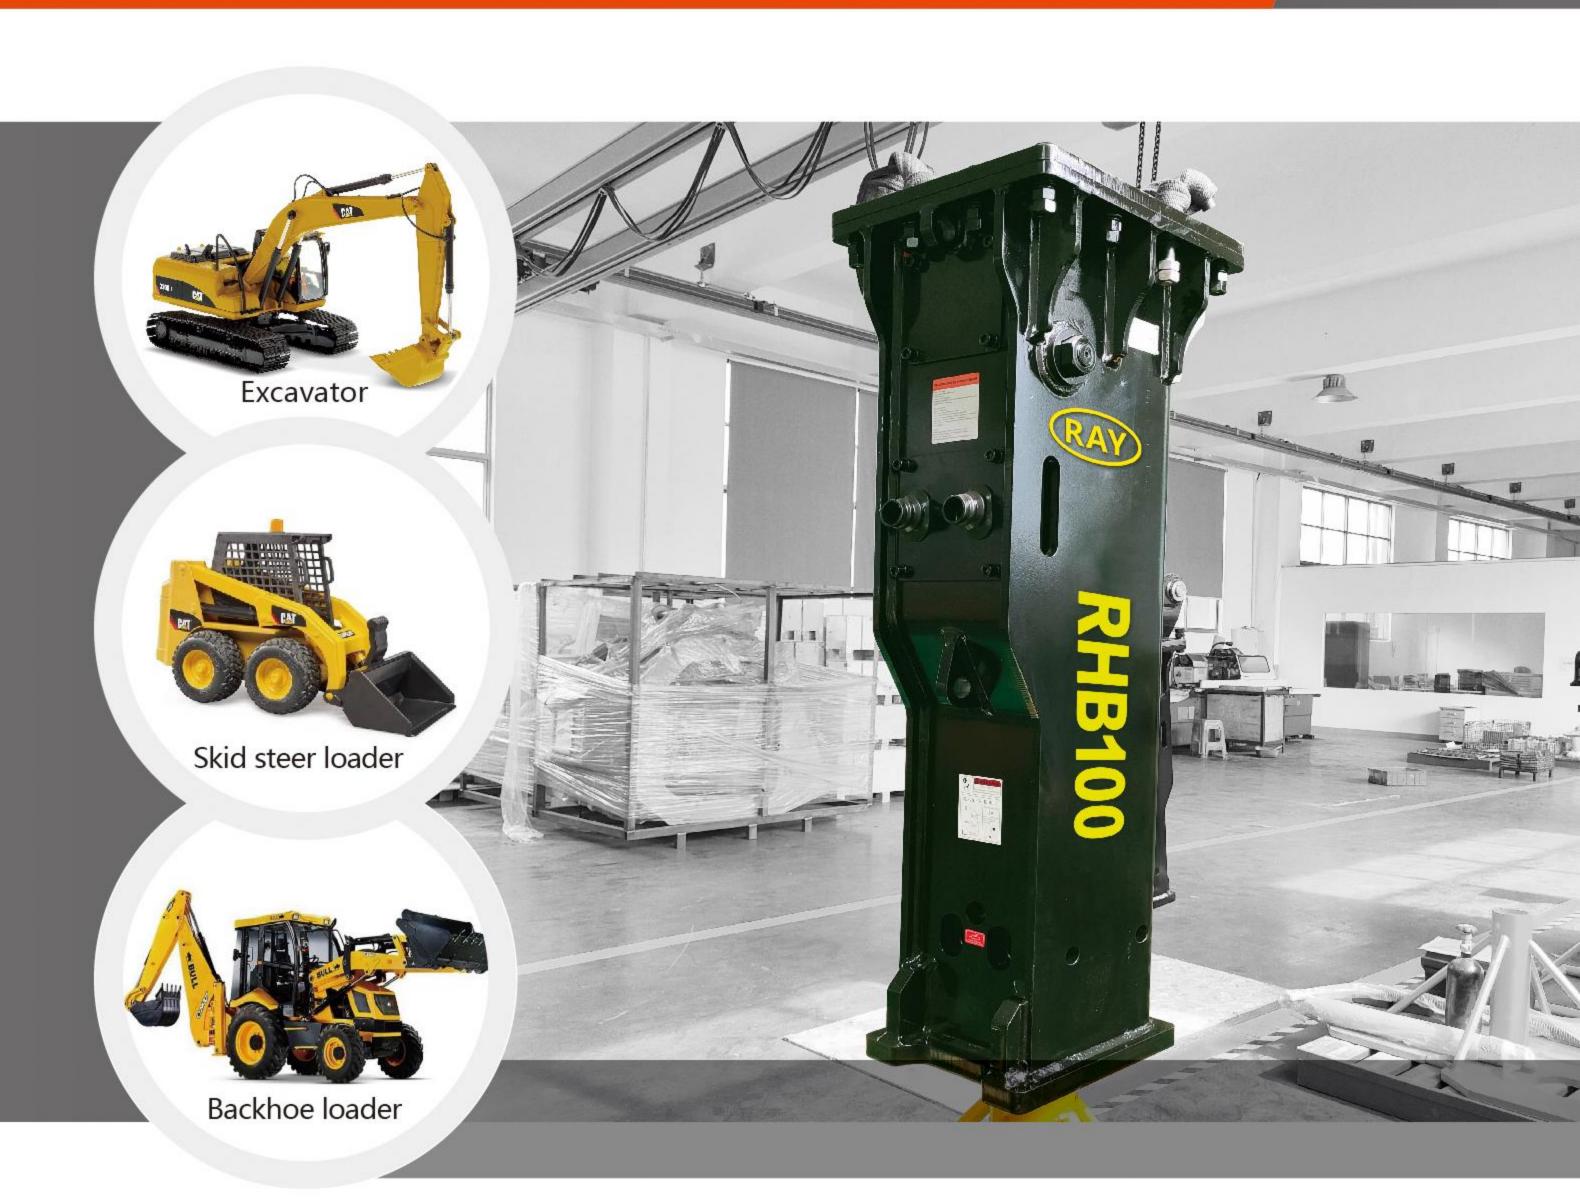

nd skid steer attachments and other machines you want to buy in China.
- \* 2. RAY Attachments has 5 main factories to support different demands of our customers.
- \* 3. RAY Attachments not only sells the goods to you, but also provide sales or project solutions and after service without worry.
- \* 4. RAY's products are awarded ISO9001-2000 certificate, CE certificate and the relevant certificates according to export requirement in different area. Make your sales and after sales easier.

We sincerely hope to establish a partnership with your esteemed company, we always adhere to the principle of equality, mutual reciprocity and mutual benefit. It is our hope to promote by joint efforts, both trade, and friendship to our mutual advantage.

Our friends are omnipresent all over the world!



### **Hydraulic Breaker**

The hydraulic breaker hammer is powered by pressure oil supplied from the pumping station of the excavator or loader and is more effective in the role of excavating building foundations to clear floating stones and soil from rock crevices. The principle of selecting a hydraulic breaker is to choose the most suitable hydraulic breaker according to the excavator model and the environment in which it will operate.

### Unique advantages





RAY strictly controls each production process, with ISO quality system certification, CE certificate, to make trust easier.



Unique heat treatment and cold treatment process to ensure more stable and reliable product quality, so that you can save more money and time.



Sold 85 countries cooperated with 16 brands and solved