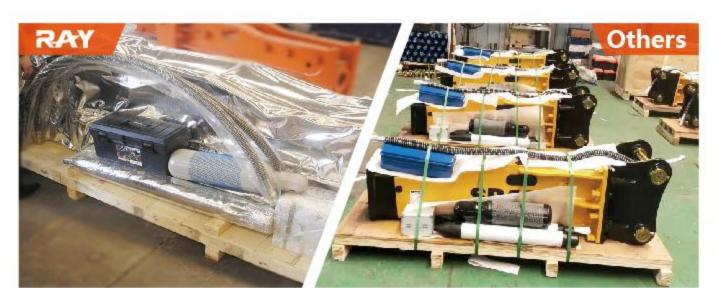

### **04 Packaging System**

\* All packaged goods have a layer of tinfoil packaging to ensure that the packaging is clean when the customer receive the goods, and each hydraulic breaker has a separate export wooden box.