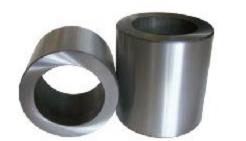

ISO9001 CERTIFIED CEATHER Attachments

Ray Hydraulic Breaker-Your Best Choise

Control Valve

Mounted Pin Kit

Rod Pin And Stop Pin

Piston

RAY also provides all the accessories for hydraulic breakers, so you can use them directly.

Piping Spare parts

Accumulator

Side Bolts

Front Cover

Through Bolts

Ring Bushes

N2 Charging Kit

Seal Kits

Front Head Ass'y

Back Head

Cylinder With Piston

Stop Valve

Spare Valve

Bracket

**Customized Chisel** 

Auto Grease System(aluminum)

Auto Grease System(plastic)

Standard Chisel

**Customized Chisel** 