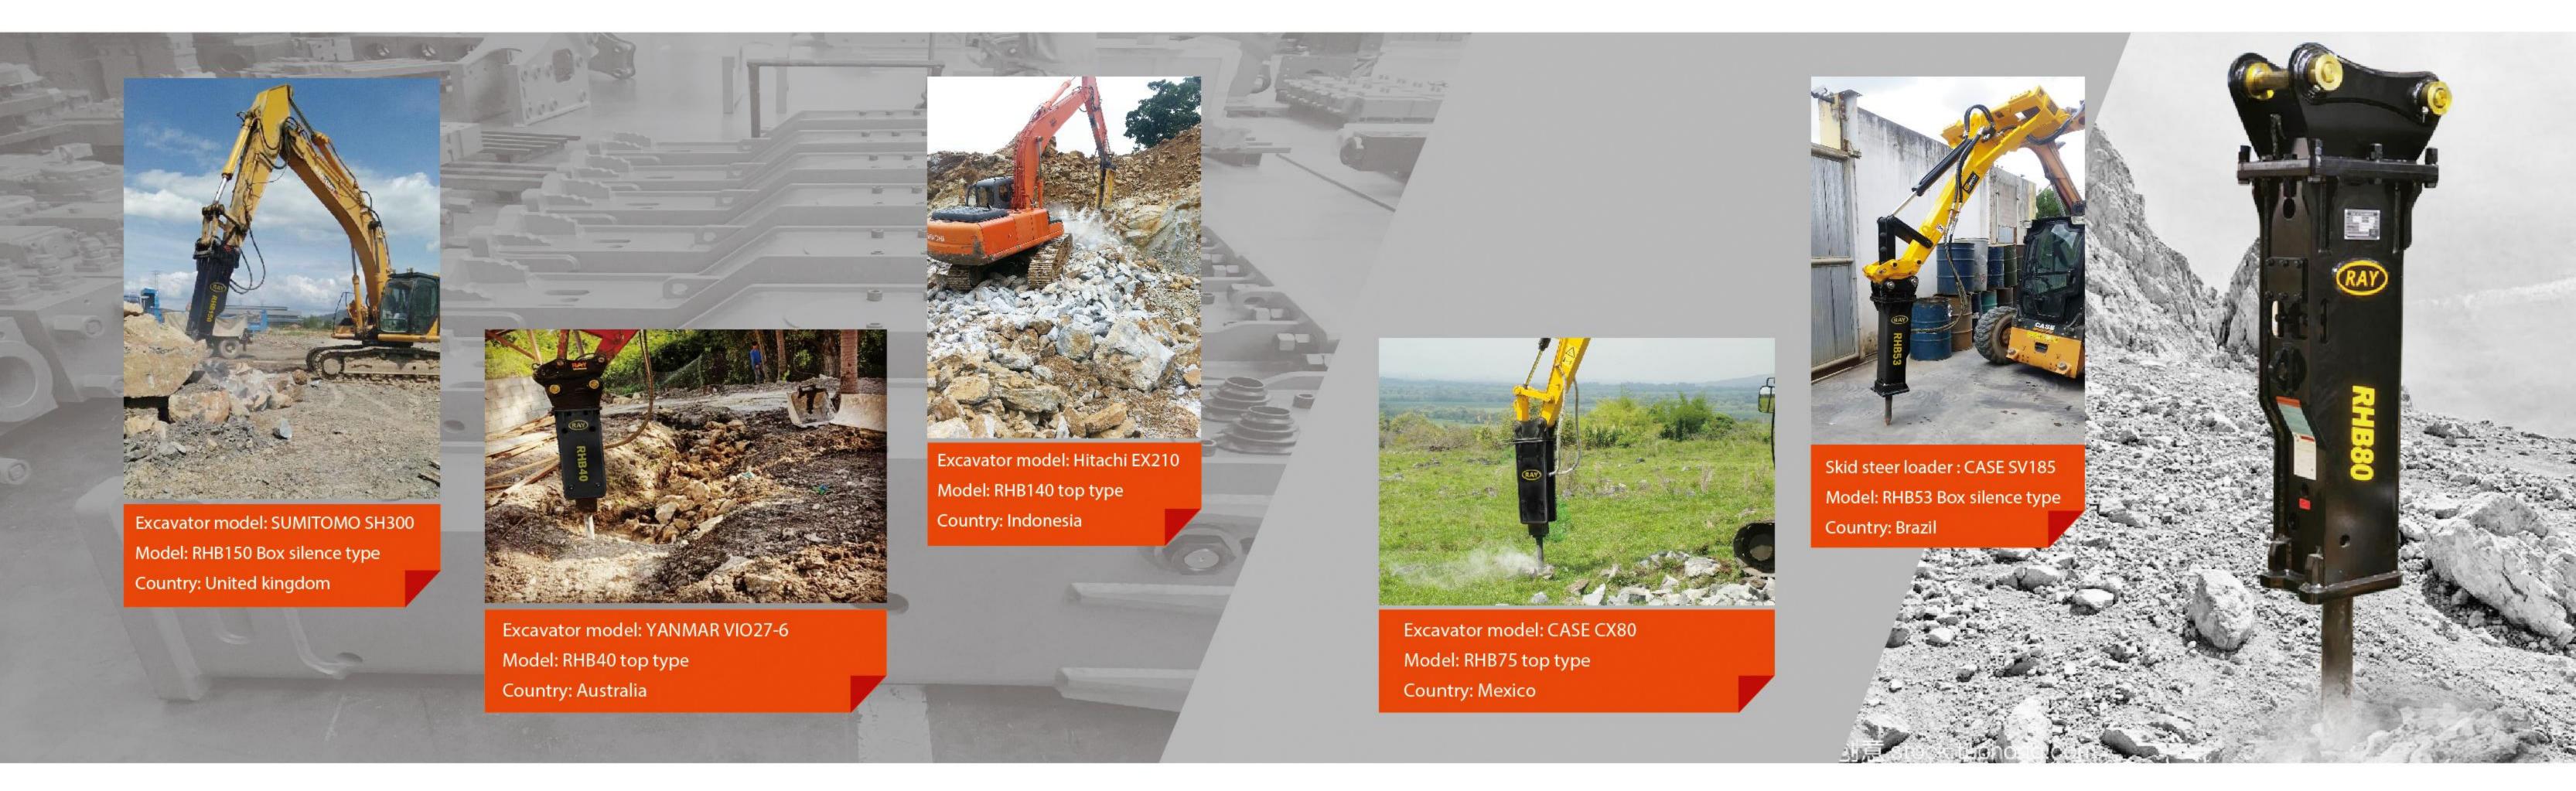

## Project Cases

Excavator model: XCMG XE49DK Hydraulic breaker: RHB175 Box silence type Country: Germany

Skid steer loader: CASE CX36 Hydraulic breaker: RHB53 Box silence type Country: New Zealand

Skid steer loader: NEW HOLLAND L220 Hydraulic breaker: RHB68 Box silence type Country: Australia

Excavator model: SANY SY215C Hydraulic breaker: RHB150 Box silence type Country: United kingdom