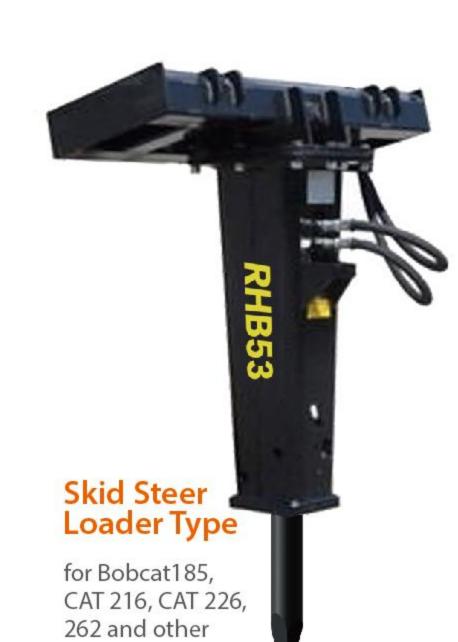

#### RHB Series Hydraulic Breaker Specification

| Item                  | Model        | RHB40       | RHB45       | RHB53       | RHB68*      | RHB75*      | RHB80       | RHB85        | RHB100*      | RHB125    | RHB135*   | RHB135G*  |
|-----------------------|--------------|-------------|-------------|-------------|-------------|-------------|-------------|--------------|--------------|-----------|-----------|-----------|
| Total<br>Weight       | Side<br>(Kg) | 70          | 95          | 158         | 263         | 334         | 335         | 559          | 761          | 1277      | 1653      | 1680      |
|                       | Top<br>(Kg)  | 72          | 95          | 158         | 343         | 409         | 410         | 637          | 866          | 1308      | 1847      | 1880      |
|                       | Box<br>(Kg)  | 102         | 129         | 180         | 361         | 450         | 451         | 733          | 1007         | 1371      | 1893      | 1930      |
| Operating             | kg/cm²       | 90-120      | 90-120      | 90-120      | 110-140     | 120-150     | 120-150     | 120-150      | 150-170      | 150-170   | 160-180   | 160-180   |
| Preasure              | Psi          | 1280-1704   | 1280-1704   | 1280-1704   | 1562-1988   | 1562-1988   | 1704-2130   | 1704-2130    | 2130-2414    | 2130-2414 | 2272-2556 | 2272-2556 |
| Oil Flow              | l/min        | 15-25       | 20-30       | 25-50       | 40-70       | 50-90       | 50-90       | 60-100       | 80-110       | 90-120    | 130-150   | 145-180   |
|                       | Gpm          | 4-7         | 5-8         | 6.6-13.2    | 10.5-18.5   | 10.5-18.5   | 13.1-23.6   | 15.8-26.3    | 21.1-29.1    | 23.7-31.7 | 34.3-39.6 | 38.3-47.6 |
| Impact<br>Frequency   | bpm          | 800-1400    | 700-1200    | 600-1100    | 500-900     | 400-800     | 400-800     | 400-800      | 350-700      | 350-650   | 400-600   | 350-500   |
| Dia. of hose          | mm inch      | 12.7<br>1/2 | 12.7<br>1/2 | 12.7<br>1/2 | 12.7<br>1/2 | 12.7<br>1/2 | 12.7<br>1/2 | 19.05<br>3/4 | 19.05<br>3/4 | 25.4<br>1 | 25.4<br>1 | 25.4<br>1 |
| Chisel<br>Diameter    | mm           | 40          | 45          | 53          | 68          | 75          | 75/80       | 85           | 100          | 125       | 135       | 135       |
|                       | inch'        | 1.57        | 1077.00     | 2.08        | 2.68        | 2.68        | 2.95        | 3.35         | 3.94         | 4.92      | 5.31      | 5.31      |
| Chisel<br>Length      | mm           | 430         | 500         | 580         | 700         | 710         | 711         | 745          | 1055         | 1130      | 1200      | 1200      |
|                       | inch         | 16.93       | 19.69       | 22.83       | 27.56       | 27.95       | 27.99       | 29.33        | 41.54        | 44.49     | 47.24     | 47.24     |
| Chisel<br>Weight      | kg           | 4           | 8           | 9           | 18          | 22          | 26          | 29           | 57           | 94        | 115       | 115       |
| Suitable<br>Excavator | m3           | 0.07        | 0.03-0.01   | 0.06-0.2    | 0.15-0.3    | 0.2-0.35    | 0.2-0.35    | 0.25-0.5     | 0.4-0.6      | 0.4-0.6   | 0.6-0.8   | 0.6-0.8   |
|                       | Ton          | 0.8-2.5     | 1.2-3.0     | 2.5-4.5     | 4.0-7.0     | 6.0-9.0     | 6.0-9.0     | 7.0-14       | 10.0-15.0    | 15-18     | 18-26     | 20-26     |

### Skid steer loader