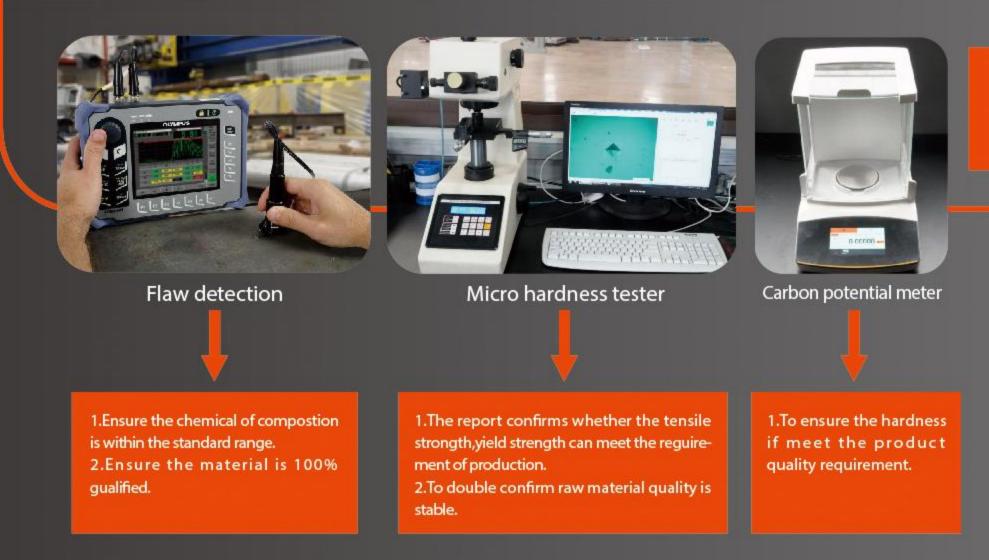

### 05 QC System

\* A certificate of conformity with signature show who is responsible for inspection. Inspection record to show which part, what time, who is responsible for inspection.

### **06 Shipping System**

\* 100% be tested before shipping in order to delivery failure rate is 0.