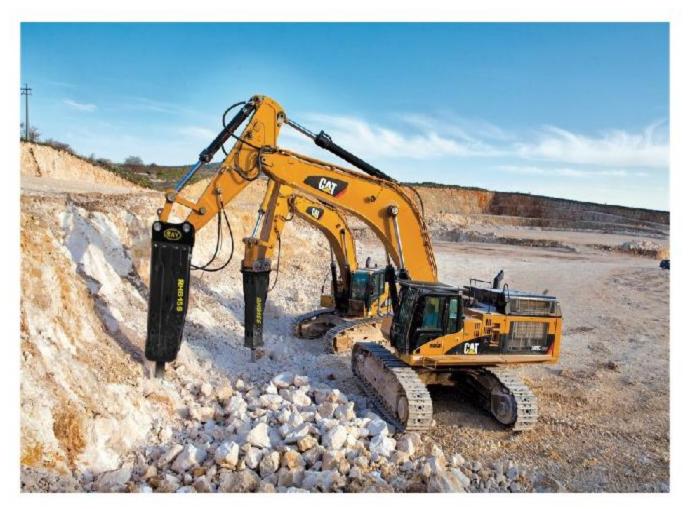

|  |  |  |  |
| irogulu irquat    | I the manufacture of an extension of the second of the sec | For examination whose the control of |  |  |  |  |

## Application

### Excavator













### Skid steer loader











### **Backhoe loader**













## Project Cases



Excavator model: XCMG XE49DK Hydraulic breaker: RHB175 Box silence type Country: Germany



Skid steer loader: CASE CX36 Hydraulic breaker: RHB53 Box silence type Country: New Zealand



Skid steer loader: NEW HOLLAND L220 Hydraulic breaker: RHB68 Box silence type Country: Australia



Excavator model: SANY SY215C Hydraulic breaker: RHB150 Box silence type Country: United kingdom







### Related Products

### **Drilling Piling Series**



EARTH AUGER



VIBRO HAMMER



SIDE GRIP VIBRO HAMMER





HYDRAULIC GRAPPLE

Compaction series



STEEL SCRAP GRAPPLE



**DEMOLITION GRAB** 



HYDRAULIC COMPACTOR



COMPACTION WHEEL(CUSTOMIZE)



COMPACTION WHEEL

Connection series



QUICK HITCH



MUL