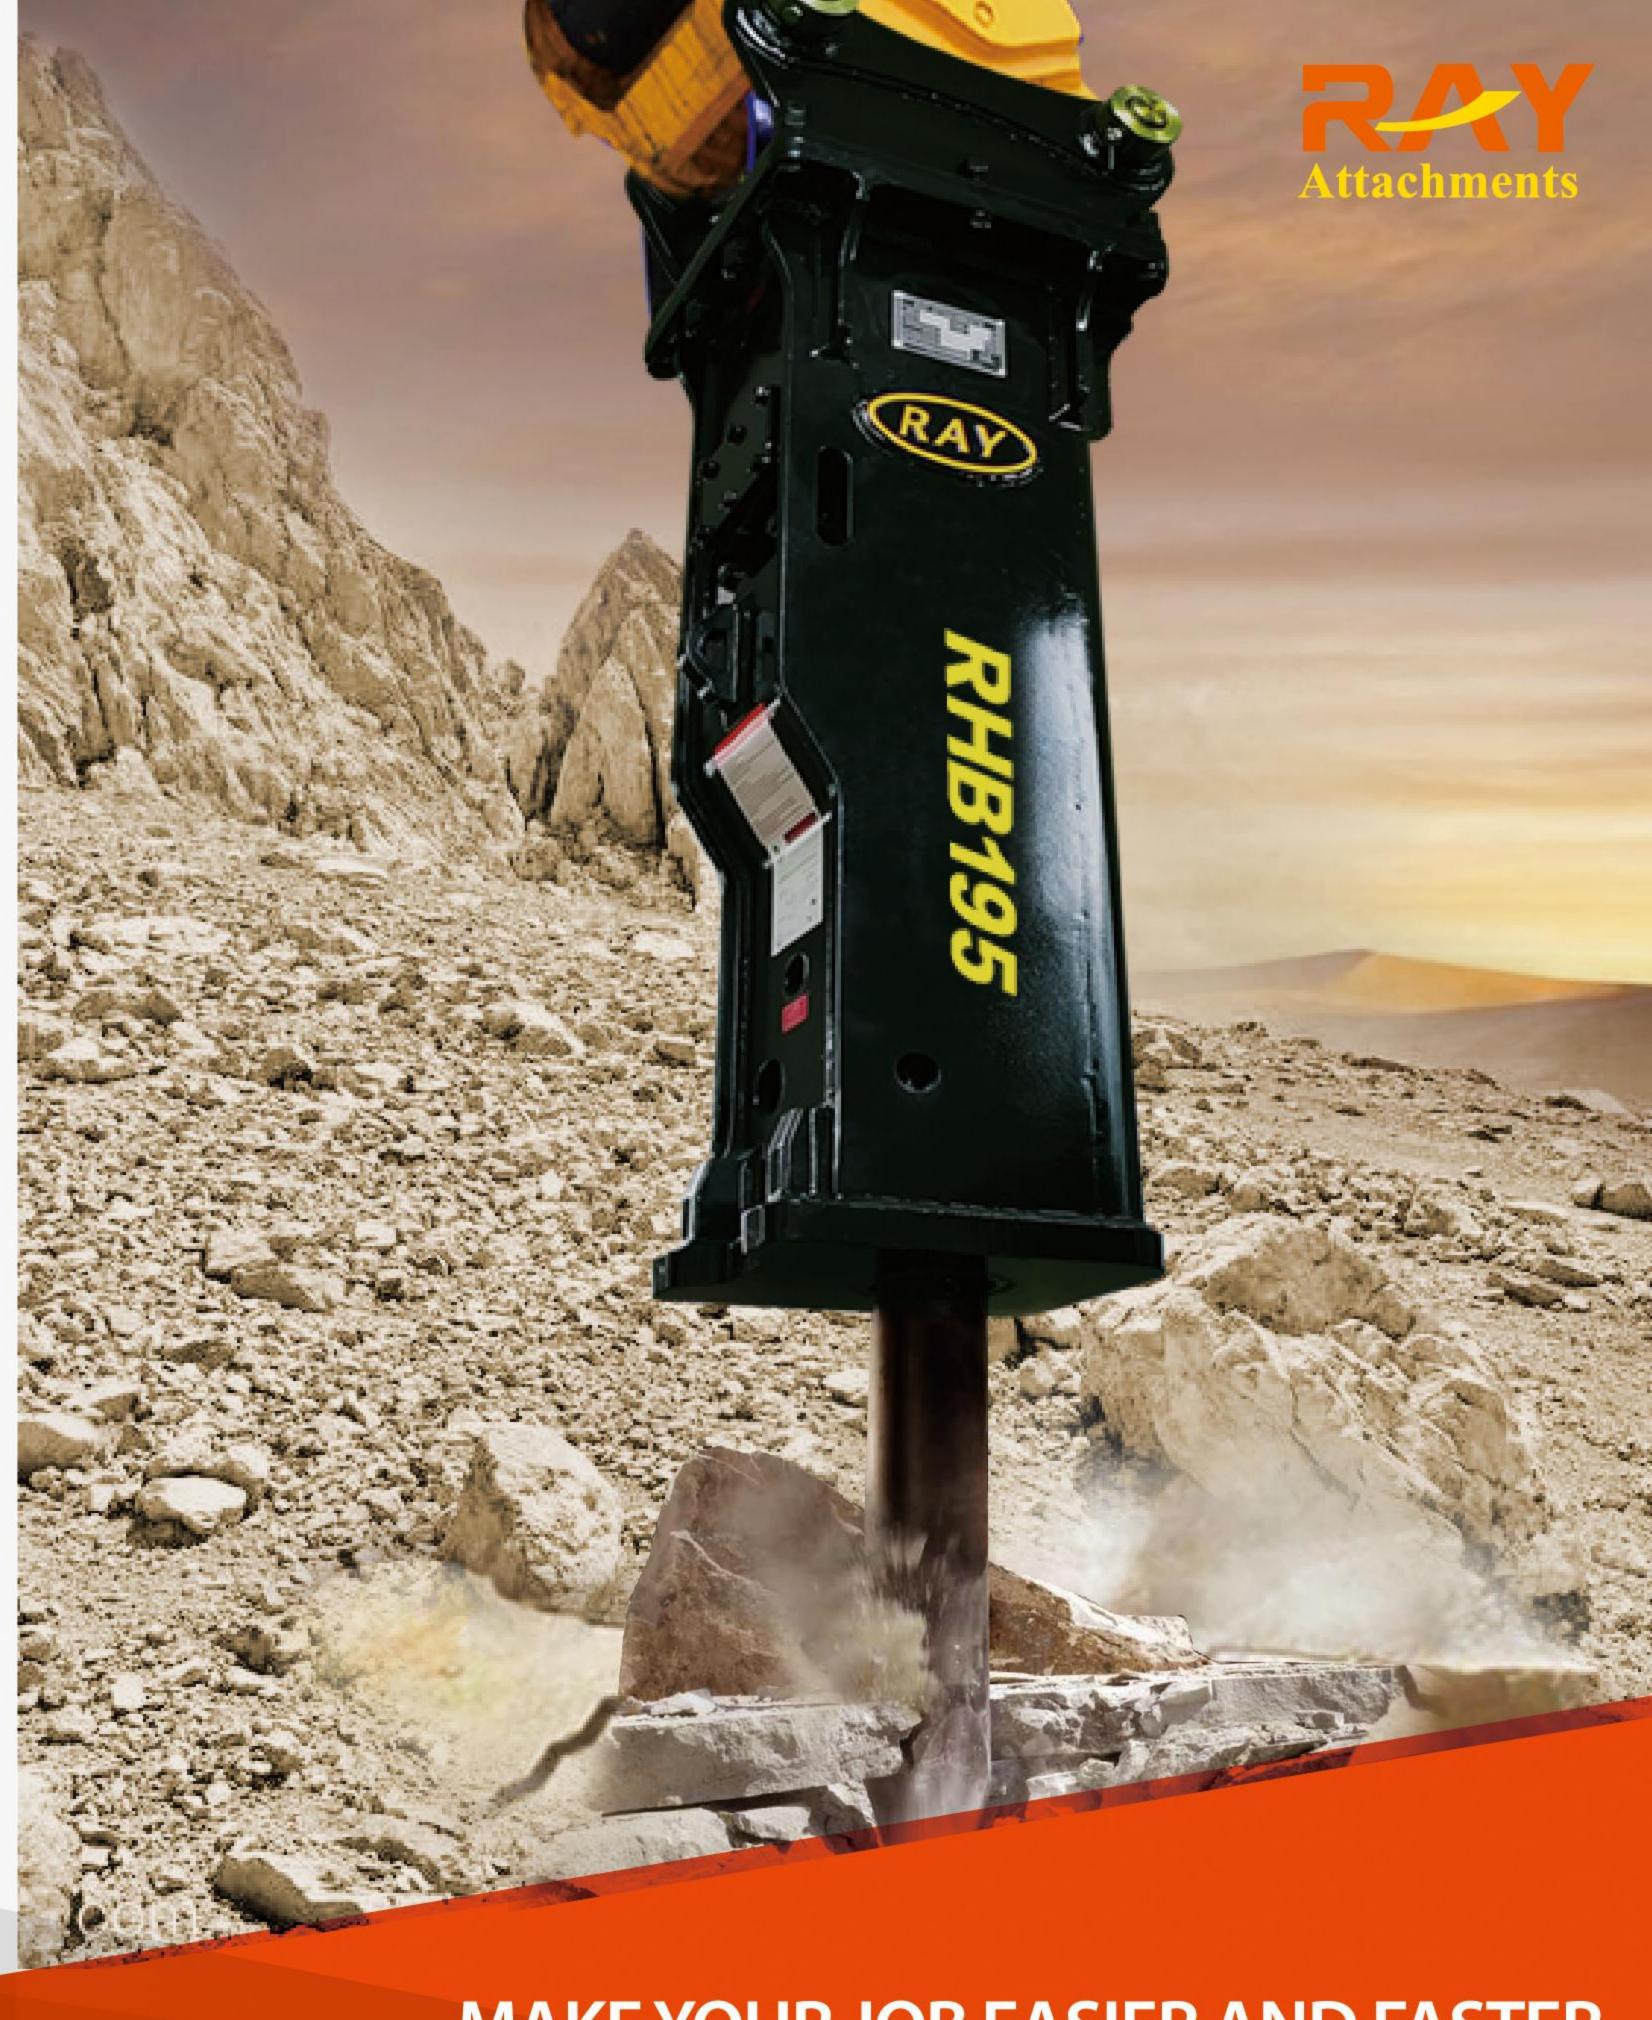

### MAKE YOUR JOB EASIER AND FASTER

Changzhou RAYMOND Precision Machinery Co.,Ltd Changzhou RAYMOND International Trading Co.,Ltd

#### \*Most popular models

| Item                        | Model        | RHB140*   | RHB140A     | RHB150*     | RHB155*        | RHB165         | RHB175         | RHB185         | RHB195         | RHB200         | RHB210         |
|-----------------------------|--------------|-----------|-------------|-------------|----------------|----------------|----------------|----------------|----------------|----------------|----------------|
| Total<br>Weight             | Side<br>(Kg) | 1774      | 1809        | 2218        | 2577           | 3277           | 3905           | 4365           | 5329           | 5900           | 7050           |
|                             | Top<br>(Kg)  | 2059      | 2094        | 2380        | 2745           | 3447           | 4057           | 4844           | 5623           | 6547           | /              |
|                             | Box<br>(Kg)  | 2011      | 2046        | 2457        | 2968           | 2975           | 3902           | 4800           | 5330           | 6210           | /              |
| Operating                   | kg/cm²       | 160-180   | 160-180     | 160-180     | 160-180        | 160-190        | 160-190        | 220-270        | 250-300        | 250-300        | 270-300        |
| Preasure                    | Psi          | 2272-2556 | 2272-2556   | 2272-2556   | 2272-2556      | 2272-2699      | 2272-2699      | 3132-3843      | 3552-4260      | 3552-4260      | 3834-4260      |
| Oil Flow                    | l/min        | 120-180   | 120-180     | 150-190     | 180-240        | 200-250        | 200-260        | 220-270        | 240-310        | 260-330        | 270-330        |
|                             | Gpm          | 31.7-47.6 | 31.7-47.6   | 39.6-50.2   | 47.6-63.36     | 52.8-65.79     | 52.8-68.42     | 58.08-71.28    | 63.36-81.84    | 68.64-87.12    | 70.35-87.12    |
| Impact<br>Frequency         | bpm          | 350-500   | 350-500     | 350-700     | 300-450        | 250-380        | 200-350        | 120-200        | 100-150        | 100-150        | 100-150        |
| Dia. of hose                | mm inch      | 25.4<br>1 | 25.4<br>1   | 25.4<br>1   | 31.75<br>1-1/4 |
| Chisel                      | mm           | 140       | 140         | 150         | 155            | 165            | 175            | 185            | 195            | 200            | 210            |
| Diameter                    | inch'        | 5.51      | 5.51        | 5.91        | 6.102362205    | 6.496062992    | 6.88976378     | 7.283464567    | 7.677165354    | 7.874015748    | 8.267716535    |
| Chisel<br>Length            | mm           | 1300      | 1300        | 1300        | 1500           | 1500           | 1600           | 1600           | 1650           | 1650           | 1750           |
|                             | inch         | 51.18     | 51.18110236 | 51.18110236 | 59.05511811    | 59.05511811    | 62.99212598    | 62.99212598    | 64.96062992    | 64.96062992    | 68.8976378     |
| Chisel<br>Weight            | kg           | 126       | 135         | 157         | 190            | 215            | 255            | 260            | 304            | 315            | 366            |
| Suitable<br>Excavator       | m3           | 0.7-0.9   | 0.7-0.9     | 0.9-1.2     | 1.1-1.4        | 1.2-1.6        | 1.4-1.8        | 1.4-2.0        | 1.6-2.2        | 1.8-2.5        | 2.4-3.2        |
| Suiteable<br>Carrier Weight | Ton          | 18-26     | 18-26       | 27-35       | 28-35          | 30-40          | 35-45          | 40-55          | 45-55          | 50-60          | 60-70          |