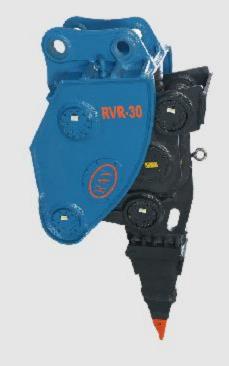

#### Breaking demolition series

HYDRAULIC CRUSHER

FIXED PULVERIZER

ROTATION PULVERIZER

VIBRO RIPPER

EAGLE SHEAR

PILE BREAKER

DRUM CUTTER