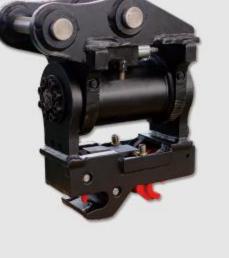

HYDRAULIC COMPACTOR

COMPACTION WHEEL(CUSTOMIZE)

COMPACTION WHEEL

Connection series

QUICK HITCH

MULTI HITCH

TILTING HITCH

LONG BOOM