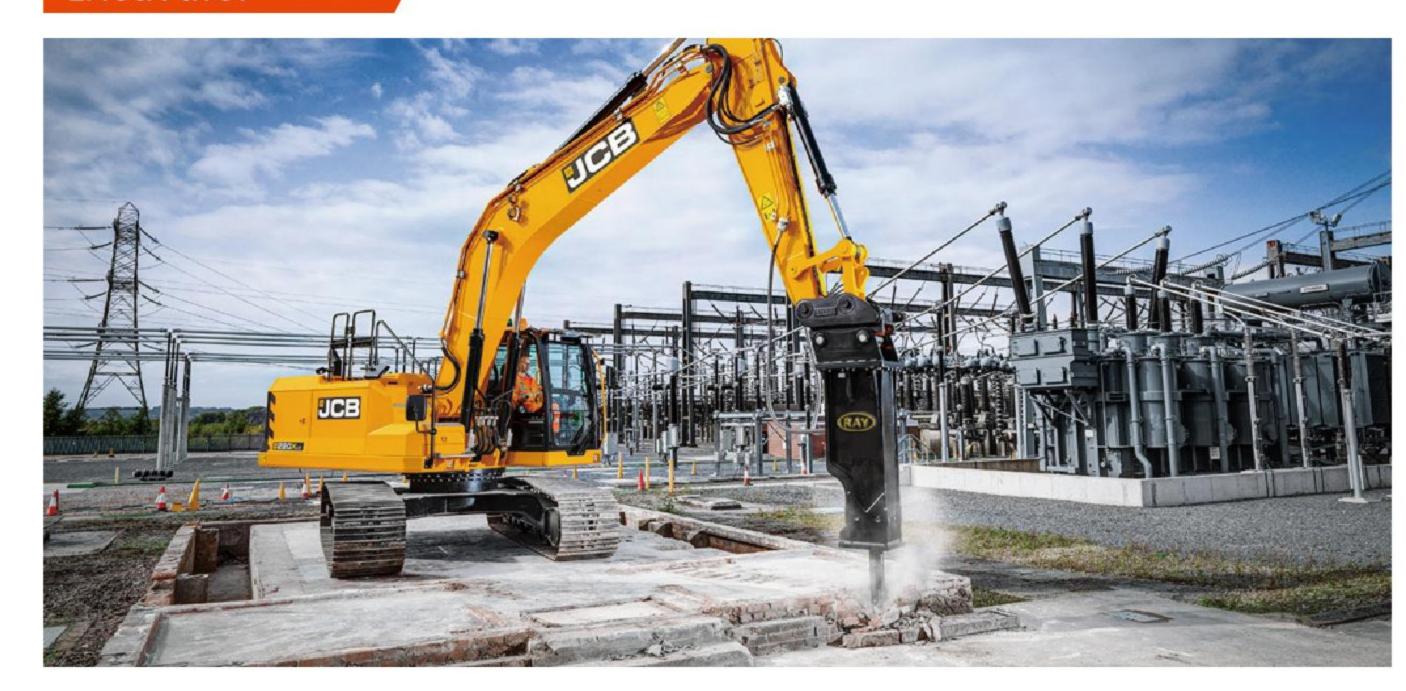

### **Hydraulic Breaker**

The hydraulic breaker hammer is powered by pressure oil supplied from the pumping station of the excavator or loader and is more effective in the role of excavating building foundations to clear floating stones and soil from rock crevices. The principle of selecting a hydraulic breaker is to choose the most suitable hydraulic breaker according to the excavator model and the environment in which it will operate.

### Unique advantages

RAY strictly controls each production process, with ISO quality system certification, CE certificate, to make trust easier.

Unique heat treatment and cold treatment process to ensure more stable and reliable product quality, so that you can save more money and time.

Sold 85 countries cooperated with 16 brands and solved 1522

If you encounter any hydraulic breaker problems, we are 24h\*7 online for you to answer.

RAY has sufficient supply of spare parts to ensure timely response to after-sales service, so that you can after sale without worry.