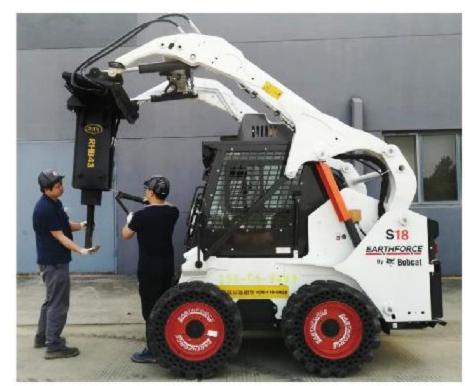

|  |  |  |  |
| irogulu irquat    | I the manufacture of an extension of the second of the sec | For examination whose the control of |  |  |  |  |

## Application

### Excavator













### Skid steer loader











### **Backhoe loader**













## Project Cases



Excavator model: XCMG XE49DK Hydraulic breaker: RHB175 Box silence type Country: Germany



Skid steer loader: CASE CX36 Hydraulic breaker: RHB53 Box silence type Country: New Zealand



Skid steer loader: NEW HOLLAND L220 Hydraulic breaker: RHB68 Box silence type Country: Australia



Excavator model: SANY SY215C Hydraulic breaker: RHB150 Box silence type Country: United kingdom







### Related Products

### **Drilling Piling Series**



EARTH AUGER



VIBRO HAMMER



SIDE GRIP VIBRO HAMMER





HYDRAULIC GRAPPLE

Compaction series



STEEL SCRAP GRAPPLE



**DEMOLITION GRAB** 



HYDRAULIC COMPACTOR



COMPACTION WHEEL(CUSTOMIZE)



COMPACTION WHEEL

Connection series



QUICK HITCH



MULTI HITCH



TILTING HITCH



LONG BOO