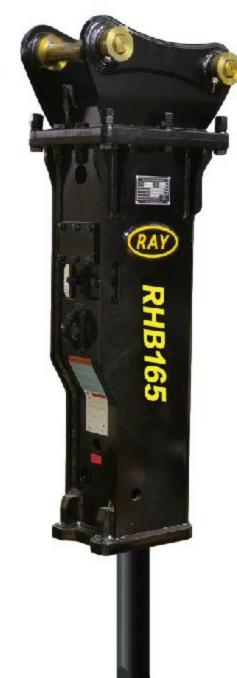

### **Hydraulic Breaker**

Ray Hydraulic Breaker-Your Best Choise

#### \*Most popular models

| Item                        | Model        | RHB140*   | RHB140A     | RHB150*     | RHB155*        | RHB165         | RHB175         | RHB185         | RHB195         | RHB200         | RHB210         |
|-----------------------------|--------------|-----------|-------------|-------------|----------------|----------------|----------------|----------------|----------------|----------------|----------------|
| Total<br>Weight             | Side<br>(Kg) | 1774      | 1809        | 2218        | 2577           | 3277           | 3905           | 4365           | 5329           | 5900           | 7050           |
|                             | Top<br>(Kg)  | 2059      | 2094        | 2380        | 2745           | 3447           | 4057           | 4844           | 5623           | 6547           | /              |
|                             | Box<br>(Kg)  | 2011      | 2046        | 2457        | 2968           | 2975           | 3902           | 4800           | 5330           | 6210           | /              |
| Operating                   | kg/cm²       | 160-180   | 160-180     | 160-180     | 160-180        | 160-190        | 160-190        | 220-270        | 250-300        | 250-300        | 270-300        |
| Preasure                    | Psi          | 2272-2556 | 2272-2556   | 2272-2556   | 2272-2556      | 2272-2699      | 2272-2699      | 3132-3843      | 3552-4260      | 3552-4260      | 3834-4260      |
| Oil Flow                    | l/min        | 120-180   | 120-180     | 150-190     | 180-240        | 200-250        | 200-260        | 220-270        | 240-310        | 260-330        | 270-330        |
|                             | Gpm          | 31.7-47.6 | 31.7-47.6   | 39.6-50.2   | 47.6-63.36     | 52.8-65.79     | 52.8-68.42     | 58.08-71.28    | 63.36-81.84    | 68.64-87.12    | 70.35-87.12    |
| Impact<br>Frequency         | bpm          | 350-500   | 350-500     | 350-700     | 300-450        | 250-380        | 200-350        | 120-200        | 100-150        | 100-150        | 100-150        |
| Dia. of hose                | mm inch      | 25.4<br>1 | 25.4<br>1   | 25.4<br>1   | 31.75<br>1-1/4 |
| Chisel                      | mm           | 140       | 140         | 150         | 155            | 165            | 175            | 185            | 195            | 200            | 210            |
| Diameter                    | inch'        | 5.51      | 5.51        | 5.91        | 6.102362205    | 6.496062992    | 6.88976378     | 7.283464567    | 7.677165354    | 7.874015748    | 8.267716535    |
| Chisel<br>Length            | mm           | 1300      | 1300        | 1300        | 1500           | 1500           | 1600           | 1600           | 1650           | 1650           | 1750           |
|                             | inch         | 51.18     | 51.18110236 | 51.18110236 | 59.05511811    | 59.05511811    | 62.99212598    | 62.99212598    | 64.96062992    | 64.96062992    | 68.8976378     |
| Chisel<br>Weight            | kg           | 126       | 135         | 157         | 190            | 215            | 255            | 260            | 304            | 315            | 366            |
| Suitable<br>Excavator       | m3           | 0.7-0.9   | 0.7-0.9     | 0.9-1.2     | 1.1-1.4        | 1.2-1.6        | 1.4-1.8        | 1.4-2.0        | 1.6-2.2        | 1.8-2.5        | 2.4-3.2        |
| Suiteable<br>Carrier Weight | Ton          | 18-26     | 18-26       | 27-35       | 28-35          | 30-40          | 35-45          | 40-55          | 45-55          | 50-60          | 60-70          |