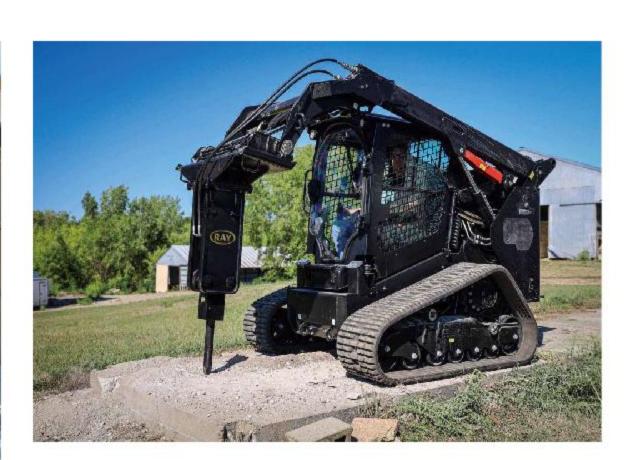

|  |  |  |  |
| irogulu irquat    | I the manufacture of an extension of the second of the sec | For examination whose the control of |  |  |  |  |

## Application

### Excavator













### Skid steer loader











### **Backhoe loader**













## Project Cases



Excavator model: XCMG XE49DK Hydraulic breaker: RHB175 Box silence type Country: Germany



Skid steer loader: CASE CX36 Hydraulic breaker: RHB53 Box silence type Country: New Zealand



Skid steer loader: NEW HOLLAND L220 Hydraulic breaker: RHB68 Box silence type Country: Australia



Excavator model: SANY SY215C Hydraulic breaker: RHB150 Box silence type Country: United kingdom







### Related Products

### **Drilling Piling Series**



EARTH AUGER



VIBRO HAMMER



SIDE GRIP VIBRO HAMMER





HYDRAULIC GRAPPLE

Compaction series



STEEL SCRAP GRAPPLE



**DEMOLITION GRAB** 



HYDRAULIC COMPACTOR



COMPACTION WHEEL(CUSTOMIZE)



COMPACTION WHEEL

Connection series



QUICK HITCH



MULTI HITCH



TILTING HITCH



LONG