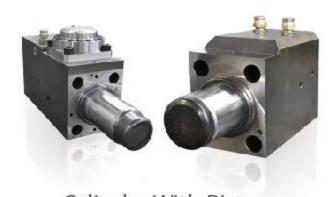

### Top Type

and control 2.More conducive to excavate

1.Easy to locate

3.Weight lighter,the lower risk of broken drill rod

Box-Silenced type 1.Reduce noise

2.Protect the enviroment