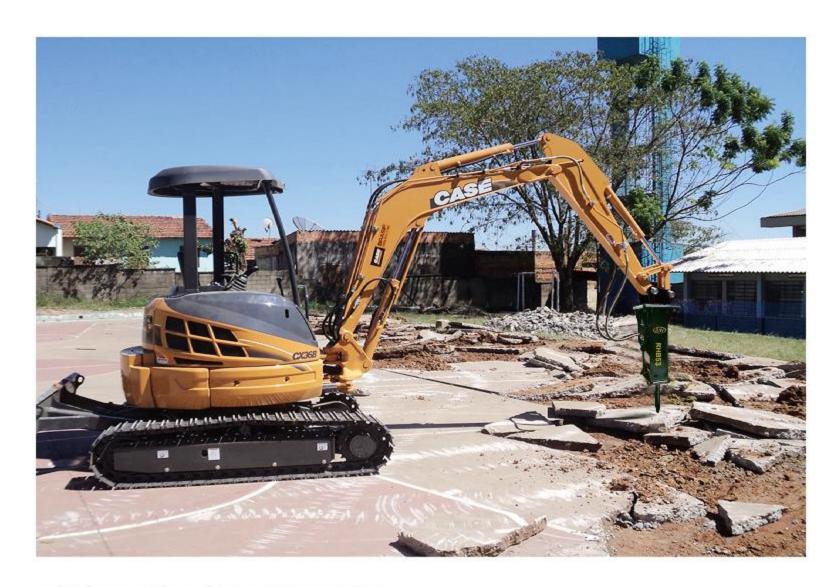

### Excavator

## Project Cases

Excavator model: XCMG XE49DK Hydraulic breaker: RHB175 Box silence type Country: Germany

Skid steer loader: CASE CX36 Hydraulic breaker: RHB53 Box silence type Country: New Zealand

Skid steer loader: NEW HOLLAND L220 Hydraulic breaker: RHB68 Box silence type Country: Australia