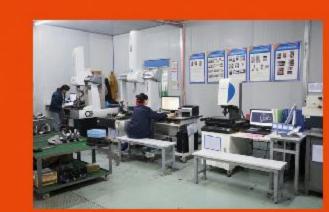

### 05 QC System

\* A certificate of conformity with signature show who is responsible for inspection. Inspection record to show which part, what time, who is responsible for inspection.