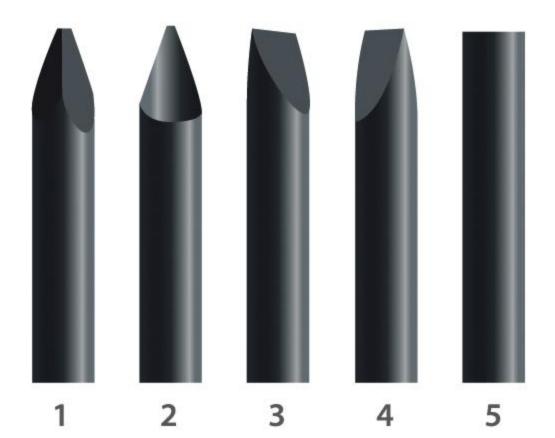

| CHISEL TYPE          | APPLICATIONS                  |
|----------------------|-------------------------------|
| 1 Moil Point Type(M) | Universal                     |
| 2 Conical Type(C)    | Multiple Purpose              |
| 3 H-wedge Type(H)    | Trenching , Asphalt, Concrete |
| 4 V-wedge Type(V)    | Trenching, Asphalt, Concrete  |
| 5 Blunt Type(B)      | Boulders Concrete             |