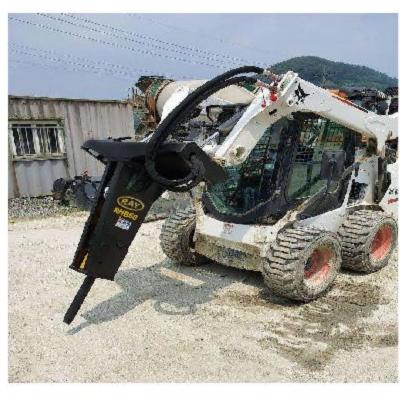

|  |  |  |  |
| irogulu irquat    | I the manufacture of an extension of the second of the sec | For examination whose the control of |  |  |  |  |

## Application

### Excavator













### Skid steer loader











### **Backhoe loader**













## Project Cases



Excavator model: XCMG XE49DK Hydraulic breaker: RHB175 Box silence type Country: Germany



Skid steer loader: CASE CX36 Hydraulic breaker: RHB53 Box silence type Country: New Zealand



Skid steer loader: NEW HOLLAND L220 Hydraulic breaker: RHB68 Box silence type Country: Australia



Excavator model: SANY SY215C Hydraulic breaker: RHB150 Box silence type Country: United kingdom







### Related Products

### **Drilling Piling Series**



EARTH AUGER



VIBRO HAMMER



SIDE GRIP VIBRO HAMMER





HYDRAULIC GRAPPLE

Compaction series



STEEL SCRAP GRAPPLE



**DEMOLITION GRAB** 



HYDRAULIC COMPACTOR



COMPACTION WHEEL(CUSTOMIZE)



COMPACTION WHEEL

Connection series



QUICK HITCH



MULTI HITCH



TILTING HITCH



LONG B