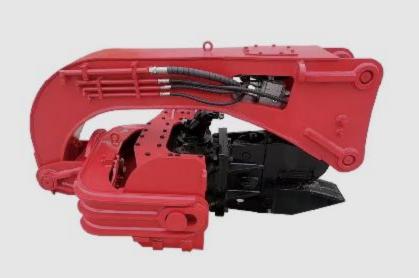

#### Breaking demolition series

HYDRAULIC CRUSHER

FIXED PULVERIZER

ROTATION PULVERIZER

VIBRO RIPPER

EAGLE SHEAR

PILE BREAKER

DRUM CUTTER