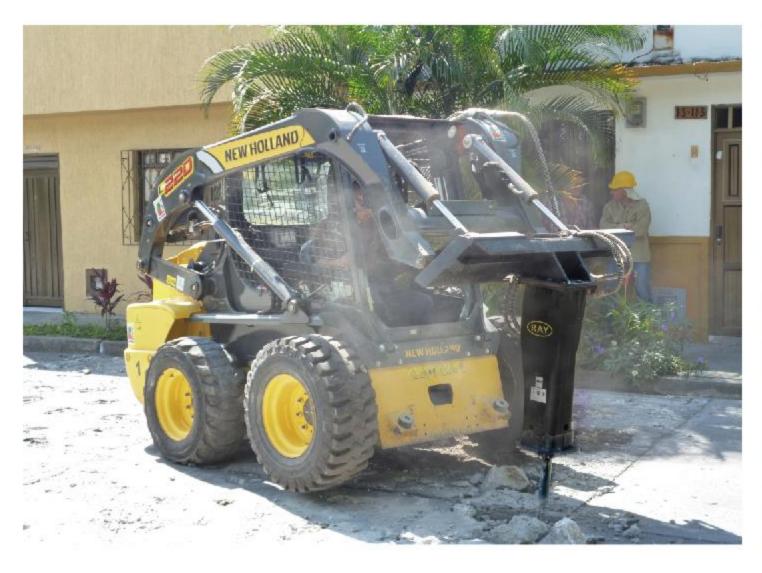

### Skid steer loader

## Project Cases

Excavator model: XCMG XE49DK Hydraulic breaker: RHB175 Box silence type Country: Germany

Skid steer loader: CASE CX36 Hydraulic breaker: RHB53 Box silence type Country: New Zealand

Skid steer loader: NEW HOLLAND L220 Hydraulic breaker: RHB68 Box silence type Country: Australia